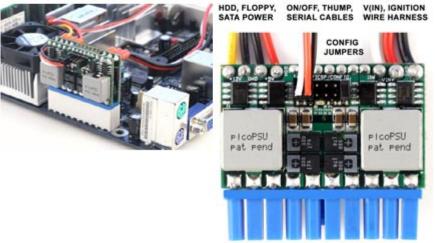

## M3-ATX 6-24V DC/DC (125 Watt) [picoPSU-format !]

[http://www.cartft.com/catalog/il/834]